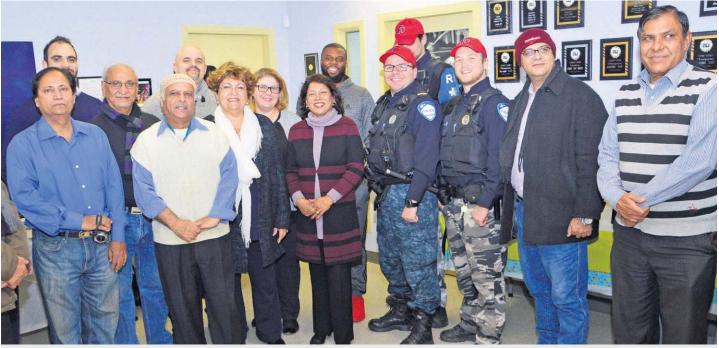

# Officials attend CGLP/HSQ reception at Centre Saint-Roch

Community groups say thanks to their elected representatives

(PXN) The Corporation de Gestion des Loisirs du Parc (CGLP) and Himalaya Seniors of Quebec (HSQ) held a jointly-organized special cocktail gathering on Jan. 20 at the Centre Saint-Roch to celebrate New Year 2017 and to thank the leading elected officials from the Park Extension area.

### Starting the New Year right

The guest list included law enforcement officers from Station 33 of the Montreal Police Department, as well as representatives of Papineau MP and Prime Minister Justin Trudeau, Outremont MP and NDP leader Thomas Mulcair, Laurier-Dorion MNA Gerry Sklavounos.

The guest list included officers from Station 33 of the Montreal Police Department, as well as representatives of Papineau MP and Prime Minister Justin Trudeau, Outremont MP and NDP leader Thomas Mulcair, Laurier-Dorion MNA Gerry Sklavounos.