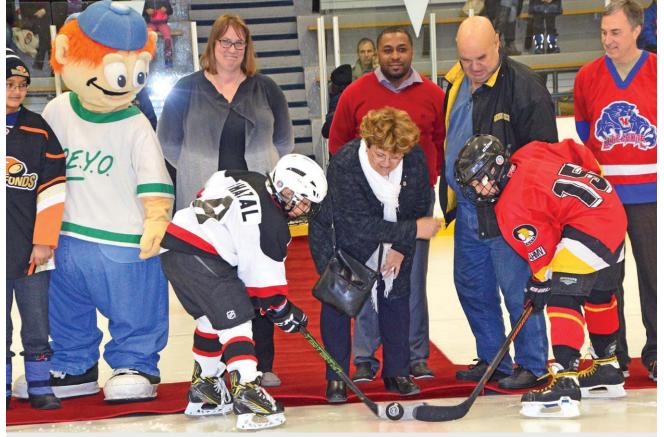

### **Deros credits PEYO**

"Over the years hockey became less and less important," said local city councillor Mary Deros who did the honours dropping the ceremonial first puck before one of the opening matches at the Howie Morenz Arena on Querbes Ave. on Saturday Jan. 21.

"But thanks to the efforts of PEYO, with free ice skate time, they are continuing to develop new skaters," she continued. "The result is that more and more children are joining now and taking up hockey. It's just a question of finding more ice time for them."

Park Extension city councillor Mary Deros drops the ceremonial first puck during the Park Extension Youth Organization's annual Atom Pee Wee Hockey Tournament held last weekend at the Howie Morenz Arena.